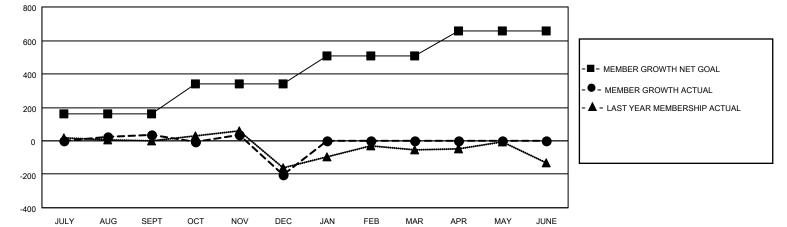

## LOCATION: FLORIDA

| Clubs         |               |             |               | Members               |                           |                         |                                                    |
|---------------|---------------|-------------|---------------|-----------------------|---------------------------|-------------------------|----------------------------------------------------|
|               | RESULTS FOR   | R 2022-2023 |               | RESULTS FOR 2022-2023 |                           |                         |                                                    |
| QUARTER       | NEW CLUB GOAL | NEW CLUBS   | DROPPED CLUBS | QUARTER               | MEMBER GROWTH NET<br>GOAL | MEMBER GROWTH<br>ACTUAL | DROPPED<br>MEMBERS ACTUAL<br>(including transfers) |
| JULY/AUG/SEPT | 4             | 3           | 3             | JULY/AUG/SE           | PT 160                    | 309                     | 221                                                |
| OCT/NOV/DEC   | 6             | 2           | 7             | OCT/NOV/DE            | C 180                     | 223                     | 443                                                |
| JAN/FEB/MAR   | 4             | 0           | 0             | JAN/FEB/MAR           | g 170                     | 0                       | 0                                                  |
| APR/MAY/JUNE  | 3             | 0           | 0             | APR/MAY/JUN           | NE 145                    | 0                       | 0                                                  |